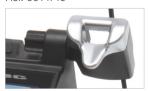

## Changing the Stand

Turn the station off and allow the equipment to cool down.

1. Remove the black screw (1) and separate the holder from the station. Remove the connection screw (2).

2. Pull the holder gently until the connector comes out.