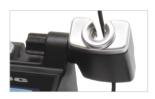

## Changing the Stand

Turn the station off and allow the equipment to cool down.

1. Remove the black screw (1) and separate the holder from the station. Remove the connection screw (2).

2. Pull the holder gently until the connector comes out.

3. Place the new stand following the same steps conversely.