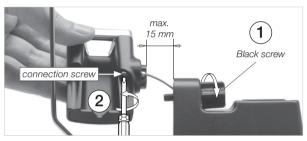

## Changing the Stand

Turn the station off and allow the equipment to cool down.

1. Remove the black screw (1) and separate the holder from the station. Remove the connection screw (2).

2. Pull the holder gently until the connector comes out.