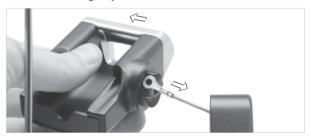

## Changing the Stand

Turn the station off and allow the equipment to cool down.

1. Remove the black screw (1) and separate the holder from the station. Remove the connection screw (2).

2. Pull the holder gently until the connector comes out.

3. Place the new stand following the same steps conversely.